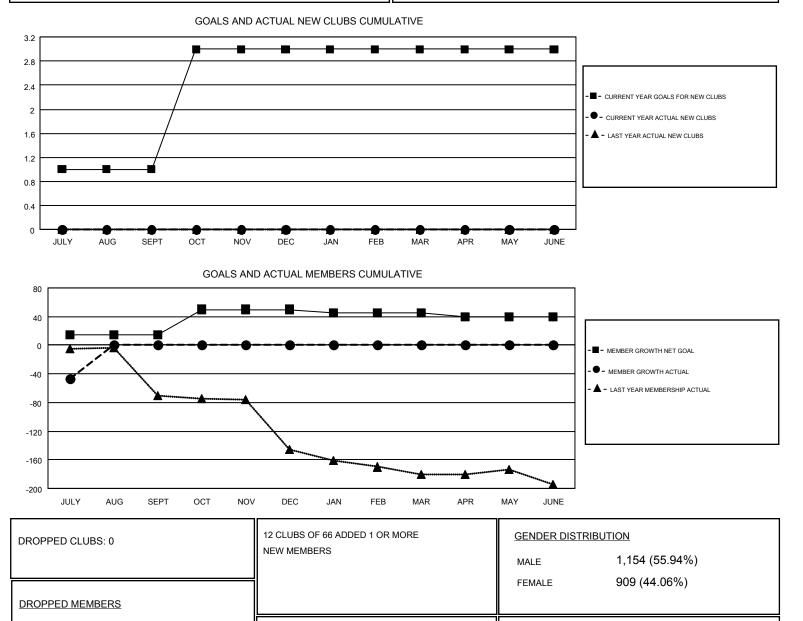

#### GMT: HOWARD HUDSON

| Clubs                 |               |           |               | Members               |                           |                         |                                                    |
|-----------------------|---------------|-----------|---------------|-----------------------|---------------------------|-------------------------|----------------------------------------------------|
| RESULTS FOR 2018-2019 |               |           |               | RESULTS FOR 2018-2019 |                           |                         |                                                    |
| QUARTER               | NEW CLUB GOAL | NEW CLUBS | DROPPED CLUBS | QUARTER               | MEMBER GROWTH NET<br>GOAL | MEMBER GROWTH<br>ACTUAL | DROPPED<br>MEMBERS ACTUAL<br>(including transfers) |
| JULY/AUG/SEPT         | 1             | 0         | 0             | JULY/AUG/SEPT         | 15                        | 32                      | 76                                                 |
| OCT/NOV/DEC           | 2             | 0         | 0             | OCT/NOV/DEC           | 35                        | 0                       | 0                                                  |
| JAN/FEB/MAR           | 0             | 0         | 0             | JAN/FEB/MAR           | -5                        | 0                       | 0                                                  |
| APR/MAY/JUNE          | 0             | 0         | 0             | APR/MAY/JUNE          | -5                        | 0                       | 0                                                  |

4

0

72

76

DECEASED

OTHER

TOTAL

MBR0181

CLUB CANCELLED

CLICK HERE FOR CUMULATIVE

MEMBERSHIP DATA

TOTAL FAMILY UNIT MEMBERS

FAMILY MEMBERS PAYING HALF

DUES

510

265